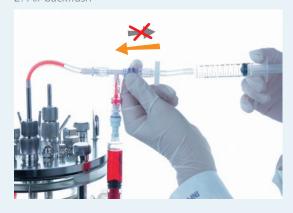

nectors instead of injection needles, thus eliminating the risk of injury.

# **Automatically safe**

The sampling valve is opened by attaching the syringe and closes automatically upon removal of the syringe. Operating errors such as accidental reintroduction of the sample liquid into the vessel are not possible due to the non-return valves.

# Suitable for bags, etc.

Can be used with any small culture system: steam-sterilisable at 121°C together with autoclavable vessels. For use with single-use vessels like spinner bottles, bags, etc. the sampler can be autoclaved separately and connected under a laminar flow hood.

#### Reusable

Up to 25 autoclaving cycles and more may be possible.\*

\* Minimum amount of autoclaving cycles not guaranteed.

#### 1. Sampling



#### 2. Air backflush



#### 3. Remove residual liquid



Infors AG Headoffice, Switzerland

Rittergasse 27 CH-4103 Bottmingen T +41 (0)61 425 77 00 F +41 (0)61 425 77 01 info@infors-ht.com

For more information and your local sales office please visit:

www.infors-ht.com