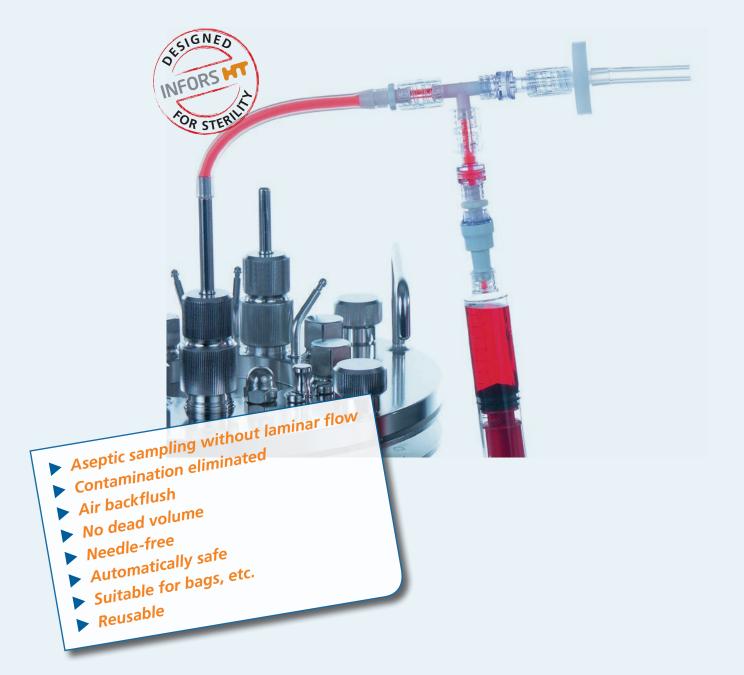

# Super Safe Sampler

**Aseptic Sampling System** 

# Take samples safely

### Aseptic sampling without laminar flow

For sterile syringes. Take samples directly in the laboratory/incubator, without having to transport the culture vessel under a laminar flow hood! Use of non-sterile syringes equally possible without risk.

#### **Contamination eliminated**

Reflux of culture liquid into the culture vessel and ingress of liquid into the air filter are impossible due the integrated non-return valves. This makes contaminations of the culture vessel impossible. The sampling valve can be disinfected before attaching the syringe in order to guarantee the sterility of the sample

#### Air backflush

After sampling, the residual culture liquid can be pushed back into the culture vessel by means of sterile filtrated air.

#### No dead volume

The sampler can be virtually completely emptied, which eliminates the need for flushing the system. This saves valuable culture liquid, which is especially important for small culture volumes.

#### Needle-free

Uses standard Luer connectors instead of injection needles, thus eliminating the risk of injury.

# **Automatically safe**

The sampling valve is opened by attaching the syringe and closes automatically upon removal of the syringe. Operating errors such as accidental reintroduction of the sample liquid into the vessel are not possible due to the non-return valves.

# Suitable for bags, etc.

Can be used with any small culture system: steam-sterilisable at 121°C together with autoclavable vessels. For use with single-use vessels like spinner bottles, bags, etc. the sampler can be autoclaved separately and connected under a laminar flow hood.

#### Reusable

Up to 25 autoclaving cycles and more may be possible.\*

\* Minimum amount of autoclaving cycles not guaranteed.