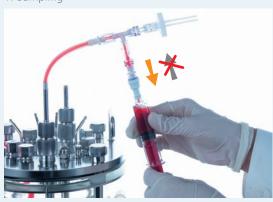

e

Uses standard Luer connectors instead of injection needles, thus eliminating the risk of injury.

# **Automatically safe**

The sampling valve is opened by attaching the syringe and closes automatically upon removal of the syringe. Operating errors such as accidental reintroduction of the sample liquid into the vessel are not possible due to the non-return valves.

# Suitable for bags, etc.

Can be used with any small culture system: steam-sterilisable at 121°C together with autoclavable vessels. For use with single-use vessels like spinner bottles, bags, etc. the sampler can be autoclaved separately and connected under a laminar flow hood.

#### Reusable

Up to 25 autoclaving cycles and more may be possible.\*

\* Minimum amount of autoclaving cycles not guaranteed.

#### 1. Sampling



#### 2. Air backflush



#### 3. Remove residual liquid



Infors AG Headoffice, Switzerland

Rittergasse 27 CH-4103 Bottmingen T +41 (0)61 425 77 00 F +41 (0)61 425 77 01 info@infors-ht.com

For more information and your local sales office please visit:

www.infors-ht.com